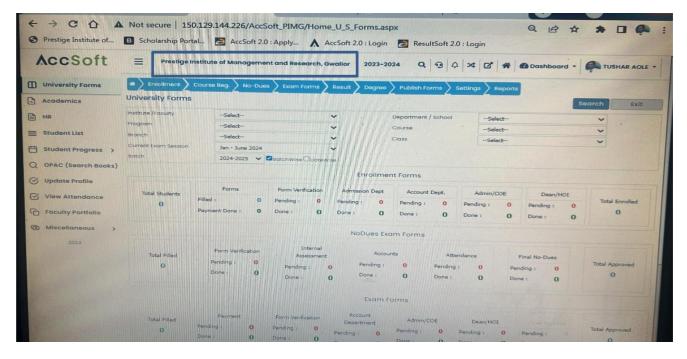

# Screen shots of user interfaces of each module reflecting the name of the HEI (ERP System)