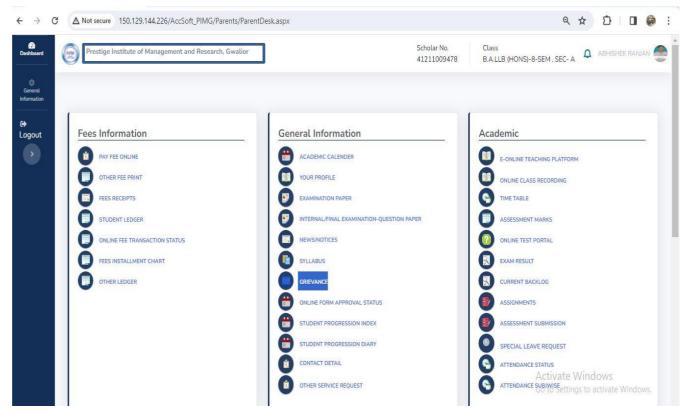

#### **Complaint management (Administration including complaint management)**

| $\leftrightarrow$ $\rightarrow$ | C A Not secure 150.129.144.226/AccSoft_PIN            | /G/Grievance/G_Entry_S  | _Student.asp | spx |         |         |  |                            |                     | Q         | \$        | Ď              | ٥      | 6       | :    |
|---------------------------------|-------------------------------------------------------|-------------------------|--------------|-----|---------|---------|--|----------------------------|---------------------|-----------|-----------|----------------|--------|---------|------|
| Dashboard                       | Prestige Institute of Management and Research, Gwalio | r                       |              |     |         |         |  | Scholar No.<br>41211009478 | Class<br>B.A.LLB (H | (ONS)-8-S | EM , SEC- | <sub>А</sub> Д | ABHISH | ek ranı | AN 🎡 |
| General<br>Information          | Grievance Entry                                       |                         |              |     |         |         |  |                            |                     |           |           |                |        |         |      |
|                                 | Date of Entry *                                       | 12-Mar-2024             |              |     |         |         |  |                            |                     |           |           |                |        |         |      |
| C)<br>Logout                    | Grievance Subject *                                   | Select                  |              |     |         |         |  |                            |                     |           |           |                |        | •       |      |
|                                 | Description of Grievance *                            |                         |              |     |         |         |  |                            |                     |           |           |                |        |         |      |
|                                 | Attach File (if any)                                  | Choose File No file cho | hosen        | Sav | iave Ne | ew Exit |  |                            |                     |           |           |                |        |         |      |
|                                 | List of Saved Grievance Entry :-                      |                         |              |     |         |         |  |                            |                     |           |           |                |        |         |      |
|                                 | Records not Found                                     |                         |              |     |         |         |  |                            |                     |           |           |                |        |         |      |
|                                 | NE.                                                   |                         |              |     |         |         |  |                            |                     |           |           |                |        |         |      |
|                                 |                                                       |                         |              |     |         |         |  |                            |                     |           |           |                |        |         |      |
|                                 |                                                       |                         |              |     |         |         |  |                            |                     |           |           |                |        |         |      |
|                                 |                                                       |                         |              |     |         |         |  |                            |                     |           |           |                |        |         |      |
|                                 |                                                       |                         |              |     |         |         |  |                            |                     |           |           |                |        |         |      |