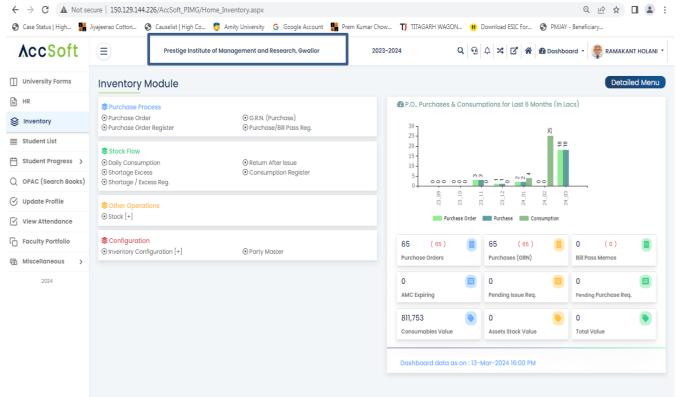

#### **Inventory Module**

PRESTIGE INSTITUTE OF MANAGEMENT & RESEARCH. GWALIOR

AN AUTONOMOUS INSTITUTE ACCREDITED WITH UGC NAAC GRADE 'A'