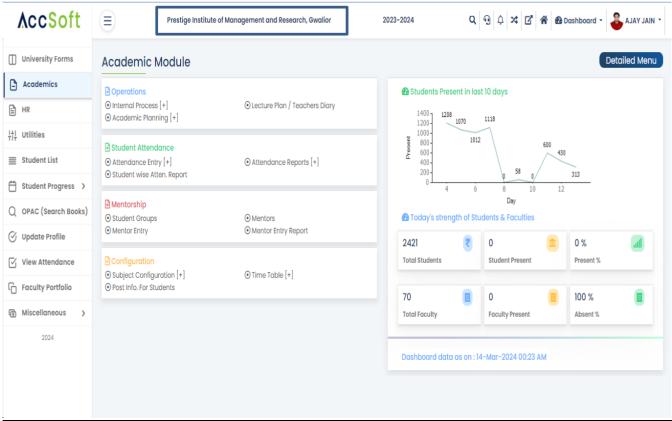

#### Academic Module

IGE INSTITUTE OF MANAGEMENT & RESEARCH. GWALIOR

AN AUTONOMOUS INSTITUTE ACCREDITED WITH UGC NAAC GRADE 'A'